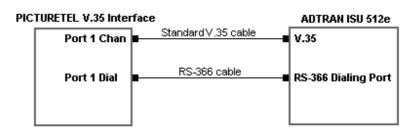

ADTRAN ISU 512e and PICTURETEL 4000 Configuration

## ISU 512e Setting

| Two Line Dialing Mode: Delayed | 1.<br>2. | Program <b>Switch type</b> and <b>Terminal ID</b><br>settings per telco<br>Make sure that 7 digit LDNs are<br>programmed                                                                                                        |
|--------------------------------|----------|---------------------------------------------------------------------------------------------------------------------------------------------------------------------------------------------------------------------------------|
|                                | 3.       | Quick Setup: <b>384k BONDING</b><br>Sets the Following<br>Service type: ISDN Dial Line<br>Auto Answer: Enabled<br>Call Type: 64k<br>Dial Options: Front Panel<br>Max Bit Rate: 384k<br>DTR Options: Ignore<br>Protocol: BONDING |
|                                | 4.       | Set <b>Dial Option</b> : EIA366                                                                                                                                                                                                 |